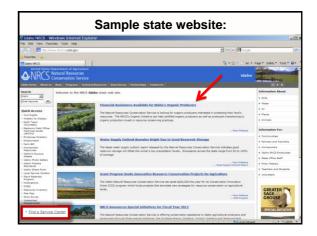

Additional Details

NRCS certifies installed practices before payment to producer

See USDA FSA or ShadeFund (www.shadefund.org) for loans

Program payments may be taxable

May sign up for multiple Farm Bill Programs on same farm