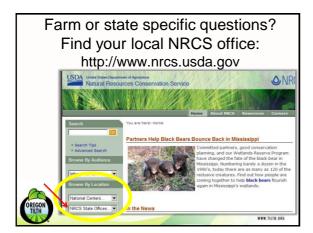

Additional Details

NRCS certifies installed practices before payment to producer

See USDA FSA or ShadeFund (www.shadefund.org) for loans

Program payments may be taxable

May sign up for multiple Farm Bill Programs on same farm