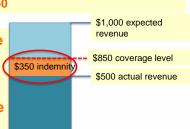

#### **Crop Insurance Examples**

- Past records → On average, you earn \$1,000 in revenue on the farm, so expect to earn this in 2019
- You decide to buy a policy that insures 85% of your expected revenue:
  - \$1,000 \* 85% = **\$850**

Hail hits a week before harvest, wiping out 50% of the crop and leaving you with only \$500 in revenue for the year.