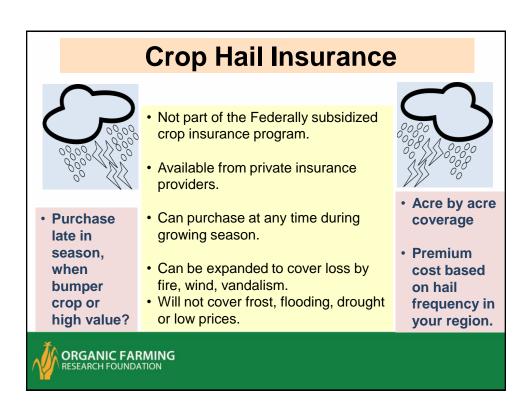

#### **Crop Insurance Options**

- Multi-peril crop insurance (commodity crop focused)
- Contract Price Addendum
- Crop Hail Insurance

• Whole Farm Revenue Protection (diverse farms)

 NAP- Non-Insured Crop Disaster Insurance Program (specialty crops)through Farm Service Agency (FSA)