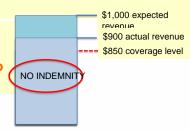

#### **Crop Insurance Examples**

- Past records → On average, you earn \$1,000 in revenue on the farm, so expect to earn this in 2019
- You decide to buy a policy that insures 85% of your expected revenue:
  - \$1,000 \* 85% = **\$850**

Minor flooding in a single field brings your revenue down to \$900 in 2015.

Hail hits a week before harvest, wiping out 50% of the crop and leaving you with only \$500 in revenue for the year.