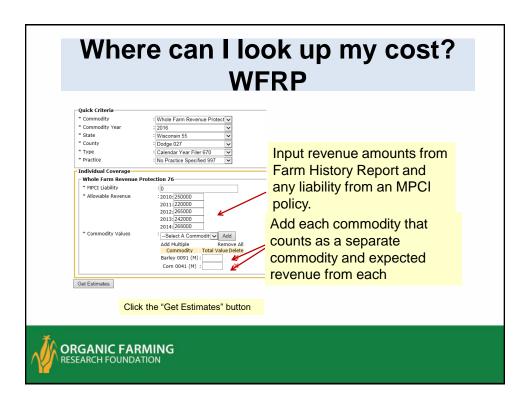

#### **Required Documentation for WFRP**

- 5 consecutive years of tax records immediately before the insurance year
- · Allowable revenues for all years
- · Allowable expenses for all years
- Whole Farm History Report Convert all years' revenues and expenses to worksheet provided
- Farm Operations Report –Intended Quantity

#### **Determining your Coverage Amount for WFRP**

Use the Lower of:

- Whole farm historic average revenue,
  - Includes Indexing or farm expansion
- Or
- Your total expected revenue
  - This is determined on the Farm Operations Report