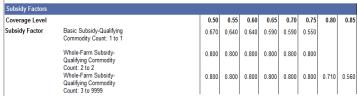

#### **Commodity Count**

- Subsidy increases with commodity count
- Premium (and risk) decreases with commodity count

Your highest subsidy percentage comes with 2+commodities, at the 50%-75% coverage levels.

#### **Commodity Count Calculation**

- 1 divided by the number of commodities you grow, multiplied by .333
  - Example: 1 divided by 5 x .333= .0666 (round to three decimals)
     .067 x the projected revenue of the farm
  - Example .067 x \$50,000= \$3350
  - In this Example, \$3350 is the qualifying revenue threshold, which is the minimum revenue from that commodity in order to be listed separately, which is important in gaining diversity in order to get a higher federal subsidy for your insurance payment.