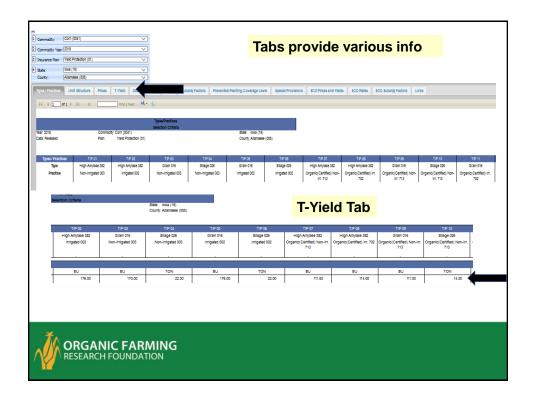

ELS Cotton

Forage Production

| \$3,9600<br>\$2,1900<br>000 \$2,1900<br>000 1,2000<br>\$20 \$4,7500<br>86 Yes | \$3,9600<br>\$2,1800 | \$29,2500<br>\$16,0900 | \$3.9600<br>\$2.1800                    | \$29.2500<br>\$16.0900                                               | \$9.0700<br>\$4.9900                                                                     | \$9.0700<br>\$4.9900                                                                                                     | \$9.0700           | \$67,0000                                                                                                                                                                                                                                                                                                                                                                                                                                                                                                                                                                                                                                                                                                                                                                                                                                                                                                                                                                                                                                                                                                                                                                                                                                                                                                                                                                                                                                                                                                                                                                                                                                                                                                                                                                                                                                                                                                                                                                                                                                                                                                                    |  |
|-------------------------------------------------------------------------------|----------------------|------------------------|-----------------------------------------|----------------------------------------------------------------------|------------------------------------------------------------------------------------------|--------------------------------------------------------------------------------------------------------------------------|--------------------|------------------------------------------------------------------------------------------------------------------------------------------------------------------------------------------------------------------------------------------------------------------------------------------------------------------------------------------------------------------------------------------------------------------------------------------------------------------------------------------------------------------------------------------------------------------------------------------------------------------------------------------------------------------------------------------------------------------------------------------------------------------------------------------------------------------------------------------------------------------------------------------------------------------------------------------------------------------------------------------------------------------------------------------------------------------------------------------------------------------------------------------------------------------------------------------------------------------------------------------------------------------------------------------------------------------------------------------------------------------------------------------------------------------------------------------------------------------------------------------------------------------------------------------------------------------------------------------------------------------------------------------------------------------------------------------------------------------------------------------------------------------------------------------------------------------------------------------------------------------------------------------------------------------------------------------------------------------------------------------------------------------------------------------------------------------------------------------------------------------------------|--|
|                                                                               |                      |                        |                                         |                                                                      |                                                                                          | 12000                                                                                                                    | \$4.9900<br>1.5000 | \$36.8500<br>1,5000                                                                                                                                                                                                                                                                                                                                                                                                                                                                                                                                                                                                                                                                                                                                                                                                                                                                                                                                                                                                                                                                                                                                                                                                                                                                                                                                                                                                                                                                                                                                                                                                                                                                                                                                                                                                                                                                                                                                                                                                                                                                                                          |  |
|                                                                               |                      |                        |                                         |                                                                      | \$10.8840<br>Yes                                                                         | \$10.8840<br>Yes                                                                                                         | \$13.6050<br>Yes   | \$100,5000<br>Yes                                                                                                                                                                                                                                                                                                                                                                                                                                                                                                                                                                                                                                                                                                                                                                                                                                                                                                                                                                                                                                                                                                                                                                                                                                                                                                                                                                                                                                                                                                                                                                                                                                                                                                                                                                                                                                                                                                                                                                                                                                                                                                            |  |
|                                                                               | T/R 05               |                        | T/P.06                                  | T.6                                                                  | 0.07                                                                                     | T/P 08                                                                                                                   |                    | T/P 09                                                                                                                                                                                                                                                                                                                                                                                                                                                                                                                                                                                                                                                                                                                                                                                                                                                                                                                                                                                                                                                                                                                                                                                                                                                                                                                                                                                                                                                                                                                                                                                                                                                                                                                                                                                                                                                                                                                                                                                                                                                                                                                       |  |
| Prices - Base County<br>Projected Price                                       |                      |                        | Silage 026                              | -                                                                    |                                                                                          | High Amylase 382                                                                                                         | 0                  | Grain 016                                                                                                                                                                                                                                                                                                                                                                                                                                                                                                                                                                                                                                                                                                                                                                                                                                                                                                                                                                                                                                                                                                                                                                                                                                                                                                                                                                                                                                                                                                                                                                                                                                                                                                                                                                                                                                                                                                                                                                                                                                                                                                                    |  |
| Catastrophic Price Maximum Contract Price Factor                              |                      |                        | Irrigated 002                           | Organic(Certified) Non-<br>713                                       |                                                                                          | Organic(Certified) Irr.                                                                                                  | 702 Organic(0      | Certified) Non-<br>713                                                                                                                                                                                                                                                                                                                                                                                                                                                                                                                                                                                                                                                                                                                                                                                                                                                                                                                                                                                                                                                                                                                                                                                                                                                                                                                                                                                                                                                                                                                                                                                                                                                                                                                                                                                                                                                                                                                                                                                                                                                                                                       |  |
|                                                                               |                      |                        |                                         |                                                                      |                                                                                          |                                                                                                                          |                    |                                                                                                                                                                                                                                                                                                                                                                                                                                                                                                                                                                                                                                                                                                                                                                                                                                                                                                                                                                                                                                                                                                                                                                                                                                                                                                                                                                                                                                                                                                                                                                                                                                                                                                                                                                                                                                                                                                                                                                                                                                                                                                                              |  |
| ·                                                                             |                      |                        |                                         |                                                                      |                                                                                          |                                                                                                                          |                    |                                                                                                                                                                                                                                                                                                                                                                                                                                                                                                                                                                                                                                                                                                                                                                                                                                                                                                                                                                                                                                                                                                                                                                                                                                                                                                                                                                                                                                                                                                                                                                                                                                                                                                                                                                                                                                                                                                                                                                                                                                                                                                                              |  |
| Contract Price Code                                                           |                      |                        | \$29.2500                               | \$9.0                                                                | 700                                                                                      | \$9.0700                                                                                                                 |                    | \$9.0700                                                                                                                                                                                                                                                                                                                                                                                                                                                                                                                                                                                                                                                                                                                                                                                                                                                                                                                                                                                                                                                                                                                                                                                                                                                                                                                                                                                                                                                                                                                                                                                                                                                                                                                                                                                                                                                                                                                                                                                                                                                                                                                     |  |
|                                                                               | \$2.1800             |                        | \$16.0900                               | \$4,9900                                                             |                                                                                          | \$4.9900                                                                                                                 |                    | \$4.9900                                                                                                                                                                                                                                                                                                                                                                                                                                                                                                                                                                                                                                                                                                                                                                                                                                                                                                                                                                                                                                                                                                                                                                                                                                                                                                                                                                                                                                                                                                                                                                                                                                                                                                                                                                                                                                                                                                                                                                                                                                                                                                                     |  |
|                                                                               |                      |                        |                                         | 1.2000                                                               |                                                                                          | 1.2000                                                                                                                   |                    | 1.5000                                                                                                                                                                                                                                                                                                                                                                                                                                                                                                                                                                                                                                                                                                                                                                                                                                                                                                                                                                                                                                                                                                                                                                                                                                                                                                                                                                                                                                                                                                                                                                                                                                                                                                                                                                                                                                                                                                                                                                                                                                                                                                                       |  |
|                                                                               |                      |                        |                                         | \$10.8840                                                            |                                                                                          | \$10.8840                                                                                                                |                    | \$13,6050                                                                                                                                                                                                                                                                                                                                                                                                                                                                                                                                                                                                                                                                                                                                                                                                                                                                                                                                                                                                                                                                                                                                                                                                                                                                                                                                                                                                                                                                                                                                                                                                                                                                                                                                                                                                                                                                                                                                                                                                                                                                                                                    |  |
|                                                                               |                      |                        |                                         | ***                                                                  |                                                                                          | *********                                                                                                                | '                  | Yes                                                                                                                                                                                                                                                                                                                                                                                                                                                                                                                                                                                                                                                                                                                                                                                                                                                                                                                                                                                                                                                                                                                                                                                                                                                                                                                                                                                                                                                                                                                                                                                                                                                                                                                                                                                                                                                                                                                                                                                                                                                                                                                          |  |
|                                                                               |                      | Factor \$3,9600        | Grain 016 Irrigated 002 Factor \$3,9600 | Grain 016   Sitage 026     Irrigated 002   Irrigated 002     Faction | Grain 016   Silage 026   High Am     Irrigated 002   Irrigated 002   Organio(Cert     7: | Grain 016   Silage 026   High Amylase 382     Irrigated 002   Irrigated 002   Organio(Certified) Non-irr.   0     Factor | Grain 016          | Grain 016   Silage 026   High Amylase 382   High Amylase 382   Grain 016   Irrigated 002   Organio(Certified) Non-irr.   Organio(Certified) irr. 702   Organio(Certified)   Org |  |