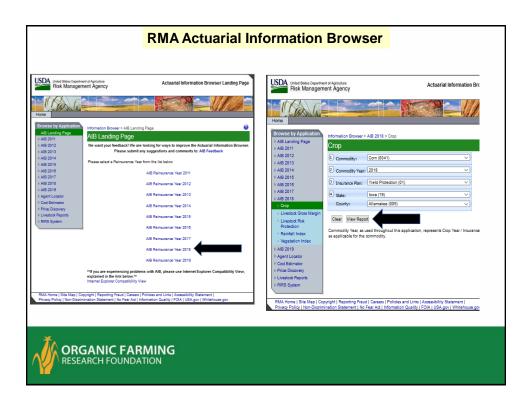

#### Finding a crop insurance agent

You can use a clickable national map to find crop insurance companies that can write policies in each of the 50 states as well as Puerto Rico and the District of Columbia.

https://www3.rma.usda.gov/tools/agents/companies/2019/indexCl.cfm

Free download on OFRF website with more info

- crop insurance products
- finding information on the web
- examples of recordkeeping forms.