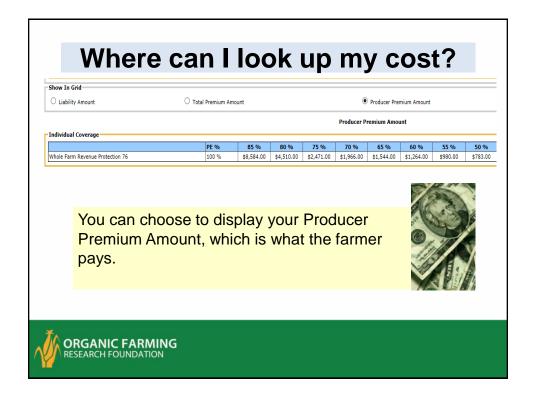

Based on these factorsyou can choose to insure between 50-85% of your expected net revenue